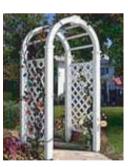

#### Nantucket II

 This Nostalgic Nantucket II Vinyl Arbor comes with standard diamond lattice is an elegant statement that says welcome to you, your family and your friends. Made out of Premium weatherproof polyvinyl, it is long lasting and maintenance free, an excellent addition to your yard or garden.