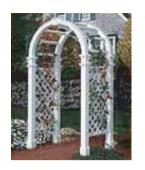

#### Nantucket II

 This Nostalgic Nantucket II Vinyl Arbor comes with standard diamond lattice is an elegant statement that says welcome to you, your family and your friends. Made out of Premium weatherproof polyvinyl, it is long lasting and maintenance free, an excellent addition to your yard or garden.

Royal Sturbridge
• A 'modern classic' - comes with heavy diamond lattice, an elegant arbor rich in architectural design and exquisite detail. MThis is a top of the line white plastic arbor with heavy construction, well suited to accommodate new gate and picket wing accessory options.