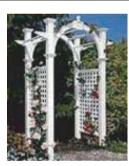

Royal Sturbridge
• A 'modern classic' - comes with heavy diamond lattice, an elegant arbor rich in architectural design and exquisite detail. MThis is a top of the line white plastic arbor with heavy construction, well suited to accommodate new gate and picket wing accessory options.