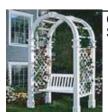

#### **Manchester Deluxe**

 The Manchester 'Deluxe' Vinyl Arbor is the foremost in distinction and quality in our entire line of arbors. The Manchester 'Deluxe' Arbor has additional arches giving the flat pergola look and the rounded arbor look simultaneously. Airy side panels offer a distinct and custom feel.