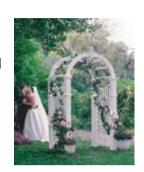

#### **Manchester Deluxe**

 The Manchester 'Deluxe' Vinyl Arbor is the foremost in distinction and quality in our entire line of arbors. The Manchester 'Deluxe' Arbor has additional arches giving the flat pergola look and the rounded arbor look simultaneously. Airy side panels offer a distinct and custom feel.