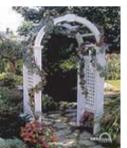

#### Nantucket II

 This Nostalgic Nantucket II Vinyl Arbor comes with standard diamond lattice is an elegant statement that says welcome to you, your family and your friends. Made out of Premium weatherproof polyvinyl, it is long lasting and maintenance free, an excellent addition to your yard or garden.