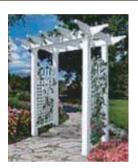

#### **Fairfield**

 The pergola style Arbor is a premium quality arbor with special attention to the flat top pergolas and square side lattice of rustic New England. An excellent addition to your yard or garden. With a nice 50 inch opening, it is able to accommodate the picket fence wings and garden seat