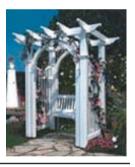

#### Manchester

 This Manchester Vinyl Arbor is a premium quality arbor with special attention to the flat top pergolas of rustic New England. With a large 'oversized' opening, this is popular choice and is able to accommodate the picket fence wings and garden seat accessory options.