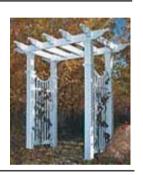

#### **Fairfield**

 The pergola style Arbor is a premium quality arbor with special attention to the flat top pergolas and square side lattice of rustic New England. An excellent addition to your yard or garden. With a nice 50 inch opening, it is able to accommodate the picket fence wings and garden seat