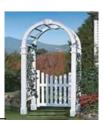

#### **Grand Winchester**

· The classic lines of the Grand Winchester are created with impeccable style and craftsmanship for lasting appeal. Ultra-traditional square lattice side panels make this one a classic beauty. All the custom gate and fencing picket wing accessories are available.