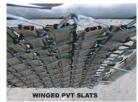

### **Winged PVT Slats**

Winged PVT Slats are available in 4', 5', 6', 7' and 8' high. All PVT (Privacy Vertical Tubing) Slats come in bags that cover 10 linear feet. Pricing is for standard 2" mesh chain link fabric. Custom colors, heights and mesh sizes available.

#### **Privacy factor is approximately 95%**

All Slats on this page are made to fit 2" mesh. This is the correct way to measure your Chain link.