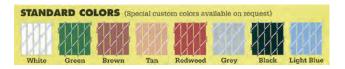

## **Regular PVT Slats**

Regular PVT Slats are available in 4', 5', 6', 7' and 8' high. All PVT (Privacy Vertical Tubing) Slats come in bags that cover 10 linear feet. Pricing is for standard 2" mesh chain link fabric. Custom colors, heights and mesh sizes available.

### **Winged PVT Slats**

Winged PVT Slats are available in 4', 5', 6', 7' and 8' high. All PVT (Privacy Vertical Tubing) Slats come in bags that cover 10 linear feet. Pricing is for standard 2" mesh chain link fabric. Custom colors, heights and mesh sizes available.