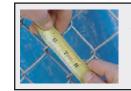

#### **Privacy factor is approximately 95%**

All Slats on this page are made to fit 2" mesh. This is the correct way to measure your Chain link.