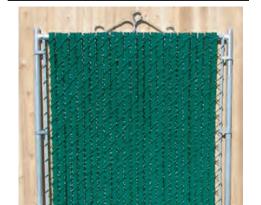

## **Regular PVT Slats**

Regular PVT Slats are available in 4', 5', 6', 7' and 8' high. All PVT (Privacy Vertical Tubing) Slats come in bags that cover 10 linear feet. Pricing is for standard 2" mesh chain link fabric. Custom colors, heights and mesh sizes available.

#### **Privacy factor is approximately 75%**