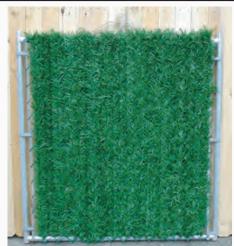

## **Permanent Hedge Slats - Premium Grade**

Very easy to install, this hedge-like fence screening offers a natural attractive privacy alternative. Made of long lasting durable PVC, hedge inserts just about completely block the chain link fabric, leaving the appearance of well groomed natural foliage. They will provide your home, yard or garden with years of maintenance free beauty.

Just about completely block the chain link fabric

\*Aluminum Slats Available.

www.academyfence.com

119 North Day Street, Orange, NJ 07050 Tel # 973-674-0600 - Fax # 973-674-0400 You can count on us for professional service – Family owned and operated for over 35 Years!