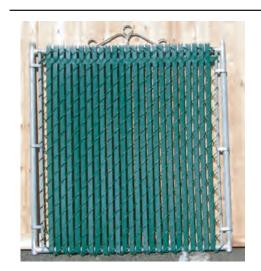

## **Regular PVT Slats**

Regular PVT Slats are available in 4', 5', 6', 7' and 8' high. All PVT (Privacy Vertical Tubing) Slats come in bags that cover 10 linear feet. Pricing is for standard 2" mesh chain link fabric. Custom colors, heights and mesh sizes available.

#### **Privacy factor is approximately 75%**