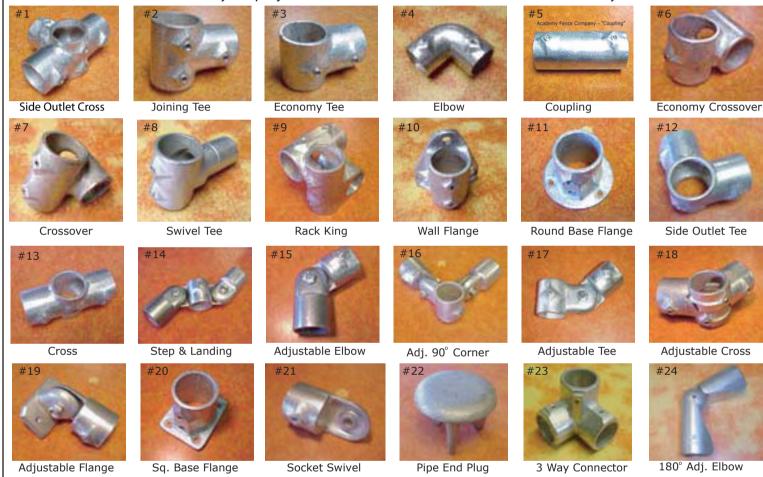

### Hand Rail Fittings

Hand Rail Fittings, or 'slip on rail' connectors, are made of an extremely corrosive resistant aluminum cast giving a light weight, durable, long lasting, rust proof pipe frame joint. These piping fasteners are available in three sizes for 1 3/8", 1 5/8" & 2" (outside diameter or 'nominal') round pipe and accommodate any metal pipe frame joining angle. They can be used to speed connect any round metal pipe including aluminum, steel and iron. Each guick rail fitting slips on and comes with a set screw to secure the pipe in the fitting.

### **Common Applications:**

Hand railings | Tent frames | Car ports | Displays Grape vines | Clothing racks | Closet racks | Awning Stair railings | Sports Netting | Industrial Shelving Safety Railing | Sukkoth Arches | Stage Lighting