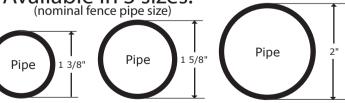

#### Available in 3 sizes: (nominal fence pipe size)

NOTE: The sizes above are the outside diameter of the pipe. Our fittings are made to slip onto the pipe. To make sure you are getting the correct size, measure the outside diameter of your pipe.