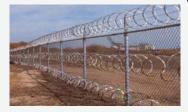

## **Razor Ribon Perimeter Fence**

Provides ultimate protection. Available in any height. Provides an excellent property line & at the

same time, increases security.

**Motorized Gates** 

**Bumper Post** 

**Gaurd Rail** 