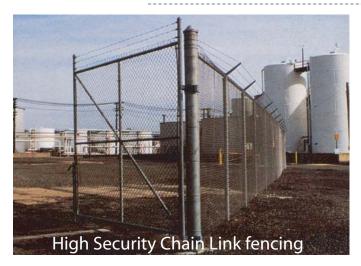

## **Razor Ribon Perimeter Fence**

Provides ultimate protection. Available in any height. Provides an excellent property line & at the

same time, increases security.

**Motorized Gates** 

**Bumper Post** 

**Gaurd Rail** 