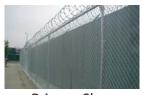

## **Razor Ribon Perimeter Fence**

Provides ultimate protection. Available in any height. Provides an excellent property line & at the

same time, increases security.

**Motorized Gates** 

**Bumper Post** 

**Gaurd Rail** 