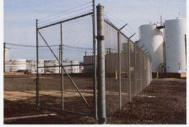

## **Razor Ribon Perimeter Fence**

Provides ultimate protection. Available in any height. Provides an excellent property line & at the

same time, increases security.

**Motorized Gates** 

**Bumper Post** 

**Gaurd Rail** 