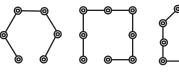

#### Portable Decorative Fence - Vinyl Lattice Fencing

• Academy's Decorative Fence is a high density (HDPE) vinyl lattice panel divider system which is fully portable and adjustable to accommodate any size or layout. These uniquely designed modular fences are great for dividing or sectioning off any area, cafe, garden seating, smoking section, booth, partition, etc. Designed with self standing posts requiring no ground attachment, they are made for any indoor or outdoor flat surface. Sections between posts can be made up of one, two, or three, 30" high x 20" wide panels. The total height of the fencing from the ground is 36".

Sample Configurations