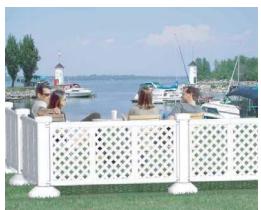

#### Portable Privacy Screens

Provide an ideal privacy screening to partition an outdoor cafe, restaurant, terrace or for along side the pool. Each self standing divider is designed to butt up against each other leaving no gap and making for easy setting up and rearranging. The sections are 30" wide and come in three different heights, 1 panel - 36" high, 2 panel - 56" high and 3 panel - 76" high. Ideal on any indoor or outdoor flat surface. Climbing plants can then climb the lattice to create garden trellis effect.

The Portable Privacy Screens and Portable Arbors have an identical mounting design and are made to use in combination. A great way to create privacy in an area and have an entrance way.