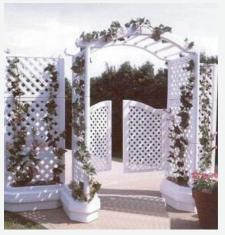

The Portable Privacy Screens and Portable Arbors have an identical mounting design and are made to use in combination. A great way to create privacy in an area and have an entrance way.

#### Portable Arbor

Fully movable and extremely easy to assemble and disassemble. The sides are lattice trellises. ideal for an entrance way into the yard or garden. The approximate dimensions are 48" wide x 82" high x 30" deep, with 36" between the planters. Available in white or hunter green. These Arbors are self standing or can be used in combination with the Privacy Screening.

Without Gate

With Gate