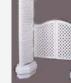

#### Portable Privacy Screens

Provide an ideal privacy screening to partition an outdoor cafe, restaurant, terrace or for along side the pool. Each self standing divider is designed to butt up against each other leaving no gap and making for easy setting up and rearranging. The sections are 30" wide and come in three different heights, 1 panel - 36" high, 2 panel - 56" high and 3 panel - 76" high. Ideal on any indoor or outdoor flat surface. Climbing plants can then climb the lattice to create garden trellis effect.