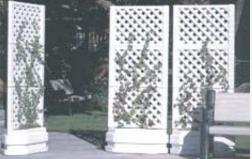

#### Portable Privacy Screens

Provide an ideal privacy screening to partition an outdoor cafe, restaurant, terrace or for along side the pool. Each self standing divider is designed to butt up against each other leaving no gap and making for easy setting up and rearranging. The sections are 30" wide and come in three different heights, 1 panel - 36" high, 2 panel - 56" high and 3 panel - 76" high. Ideal on any indoor or outdoor flat surface. Climbing plants can then climb the lattice to create garden trellis effect.

The Portable Privacy Screens and Portable Arbors have an identical mounting design and are made to use in combination. A great way to create privacy in an area and have an entrance way.