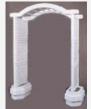

#### Portable Arbor

Fully movable and extremely easy to assemble and disassemble. The sides are lattice trellises. ideal for an entrance way into the yard or garden. The approximate dimensions are 48" wide x 82" high x 30" deep, with 36" between the planters. Available in white or hunter green. These Arbors are self standing or can be used in combination with the Privacy Screening.