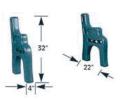

#### Outdoor Plastic Park Bench

Academy park benches are made of a high density (HDPE) vinyl. Very sturdy design will last without breaking through all the seasons. Available in sides and seat combo or buy just the sides and use 5 of your own 2 x 4's for seats and back.