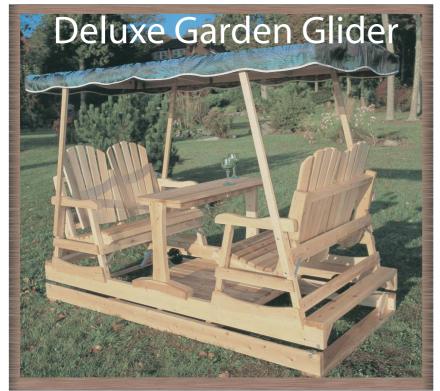

## ACADEMY FENCE Inc.

**WOOD LOG FURNITURE** 

The Cedar Deluxe Garden Glider is made with 100% Natural Cedar. Comes with overhead canopy and center table. Measures 71" high x 44" wide x 94" long.