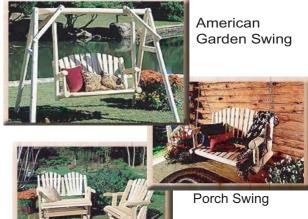

## Other Swings

Wood Glider Chairs

Wood Side Table

Wood Potting Bench

## More Wood Log Furniture

Academy rustic outdoor wood furniture is made with 100% natural white cedar. These fine natural cedar products are hand made. The craftspeople use only the finest methods to create furniture of lasting quality. The durable yet stylish log construction and design of these backyard items are fit to last for generations. Each item designed and selected to add a country feel to your yard, patio, cottage, cabin or deck. All items are shipped out promptly. Feel free to call the office at (800) 427-0854 to speak with our knowledgeable sales staff and or to place an order. All group items are available seperately.