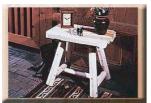

## ACADEMY FENCE Inc.

**WOOD LOG FURNITURE** 



The Cedar Deluxe Garden Glider is made with 100% Natural Cedar. Comes with overhead canopy and center table. Measures 71" high x 44" wide x 94" long.

## Other Swings



Wood Glider Chairs



Wood Side Table



Wood Potting Bench

## More Wood Log Furniture

Academy rustic outdoor wood furniture is made with 100% natural white cedar. These fine natural cedar products are hand made. The craftspeople use only the finest methods to create furniture of lasting quality. The durable yet stylish log construction and design of these backyard items are fit to last for generations. Each item designed and selected to add a country feel to your yard, patio, cottage, cabin or deck. All items are shipped out promptly. Feel free to call the office at (800) 427-0854 to speak with our knowledgeable sales staff and or to place an order. All group items are available seperately.



Round Umbrella Table Group



High Back Table Group



**Bar Stool Bistro Set** 



Wood Log Picnic Table

www.aca