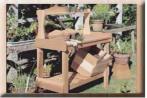

## ACADEMY FENCE Inc.

**WOOD LOG FURNITURE** 



The Cedar Deluxe Garden Glider is made with 100% Natural Cedar. Comes with overhead canopy and center table. Measures 71" high x 44" wide x 94" long.

## Other Swings



Wood Glider Chairs



Wood Side Table



Wood Potting Bench

## More Wood Log Furniture

Academy rustic outdoor wood furniture is made with 100% natural white cedar. These fine natural cedar products are hand made. The craftspeople use only the finest methods to create furniture of lasting quality. The durable yet stylish log construction and design of these backyard items are fit to last for generations. Each item designed and selected to add a country feel to your yard, patio, cottage, cabin or deck. All items are shipped out promptly. Feel free to call the office at (800) 427-0854 to speak with our knowledgeable sales staff and or to place an order. All group items are available seperately.



Round Umbrella Table Group



High Back Table Group



**Bar Stool Bistro Set** 



Wood Log Picnic Table

www.academyfence.com

119